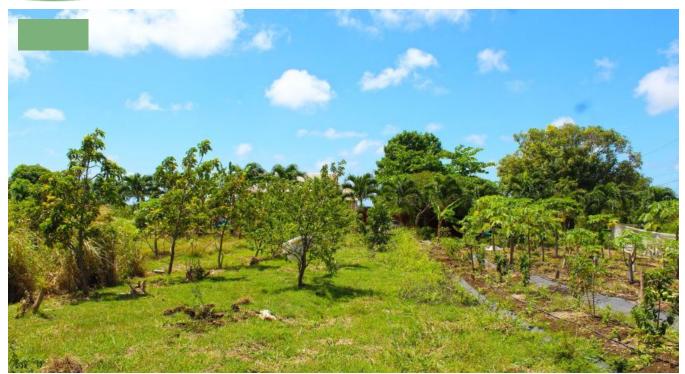

## DRAX HALL WOODS LOT 174B \*UNDER OFFER\*

Located between Six Roads and Warrens and bordering onto Rolling Hills Development with easy access to the highway is this slightly sloping large lot. This lot sits on a gravel road and is elevated giving views of the countryside. A single dwelling house is permitted however subdivision can be applied for and change of use has been granted for residential. Currently, the lot is being used for agricultural purposes with many mature Papaya trees and other crops. SALE PRICE: BDS\$194,000? US\$97,000