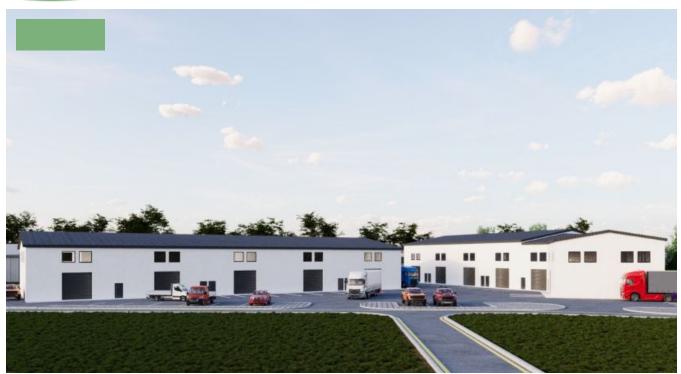

## WOTTON WAREHOUSE SPACE

Christ Church, Barbados

Wotton Warehouses, Christ Church, Barbados – For Long Term Rental.

Available Q3 2025 are five warehouse spaces at 3,002 sq. ft each. The spaces are 80' x 38' and have a height of 30 ft. Bays will have 12' x 12' roller shutter doors.