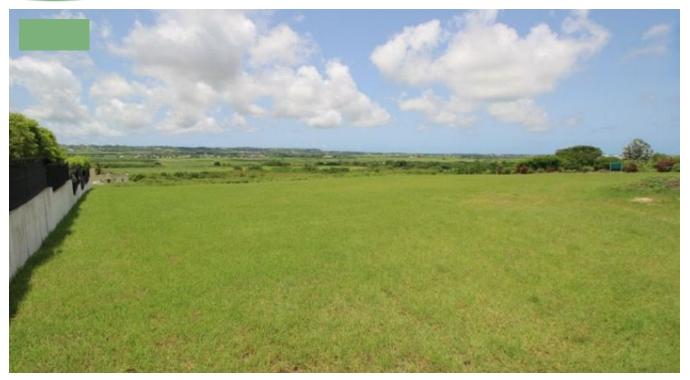

## YORKSHIRE RIDGE 4

Large well maintained flat residential lot measuring 20,662 sq. ft. located on Yorkshire Ridge in Christ Church. It offers lovely views of the St. George Valley and benefits from cooling countryside breezes. Nestled in a non-clustered and quiet location and served by a well paved road, this Prime Barbados land for sale is the ideal location to build that dream house with tons of space to add a pool, if so desired. What's more, the adjacent lot measuring 20,714 sq. ft. is also offered for sale. Buy one! Buy both! It is positioned just minutes to South Coast amenities, the ABC Highway and the Grantley Adams International Airport.