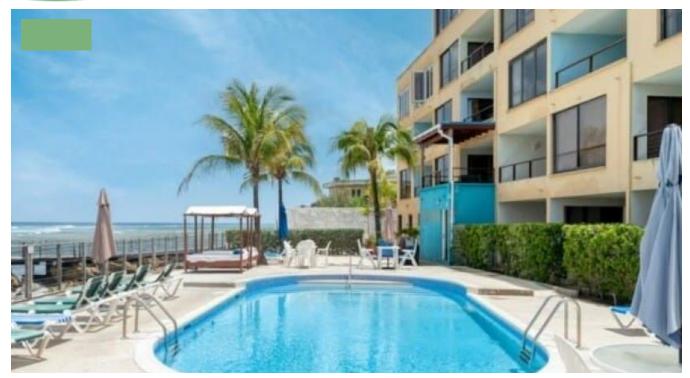

## PRIME SOUTH COAST APARTMENT WITH PRIVATE TERRACE & SEA VIEWS – ST LAWRENCE BEACH APT 10, CHRIST CHURCH

Nestled in the vibrant heart of St. Lawrence Gap, discover this delightful apartment offering a perfect blend of convenience and tranquility. While Barbados boasts public beaches, the intimate shore just steps from the building feels like a secluded sanctuary. This residence boasts modern amenities, including an elevator, pool, private parking, and a nightly security guard, ensuring both comfort and safety. The apartment itself exudes luxury, featuring a master bedroom with an en-suite bathroom, a private terrace boasting sweeping sea views, and a fully-equipped kitchen with state-of-the-art European appliances. Entertainment is at your fingertips with a Flat-screen TV and wireless internet, while practical conveniences like a washer/dryer and air conditioning throughout enhance your stay. Perfectly positioned within walking distance of pristine beaches and just a 15-minute car ride from Grantley Adams International Airport, this apartment is also surrounded by a wealth of dining options and nightlife venues along the dynamic south coast of Barbados. Whether you seek relaxation or excitement, this residence offers the ideal base for experiencing the best of island living. TNV-AFor a virtual or In person tour or for more information please contact us:\*

Property ID: 62841\* Price: USD\$545,000\* Property Size: 1044 Sq Ft\* Bedrooms: 2\* Bathrooms: 2\*

Property Status: BEACHFRONT, FOR SALE\* Address St. Lawrence Gap, Christ Church, Barbados\* City Bridgetown, Barbados\* State/county Christ Church, Barbados\* Country Barbados