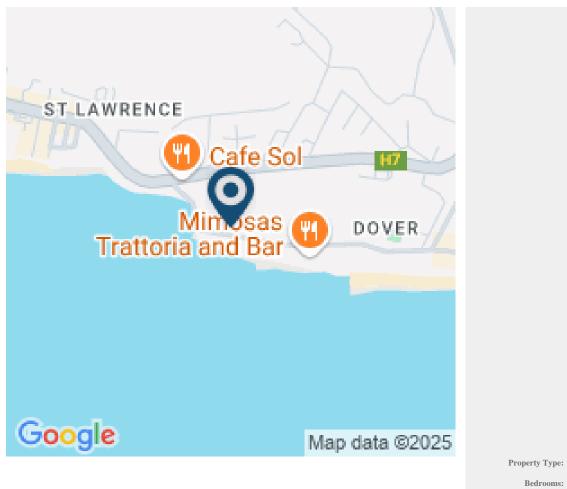

## PRIME SOUTH COAST APARTMENT WITH PRIVATE TERRACE & SEA VIEWS – ST LAWRENCE BEACH APT 10, CHRIST CHURCH

Nestled in the vibrant heart of St. Lawrence Gap, discover this delightful apartment offering a perfect blend of convenience and tranquility. While Barbados boasts public beaches, the intimate shore just steps from the building feels like a secluded sanctuary. This residence boasts modern amenities, including an elevator, pool, private parking, and a nightly security guard, ensuring both comfort and safety. The apartment itself exudes luxury, featuring a master bedroom with an en-suite bathroom, a private terrace boasting sweeping sea views, and a fully-equipped kitchen with state-of-the-art European appliances. Entertainment is at your fingertips with a Flat-screen TV and wireless internet, while practical conveniences like a washer/dryer and air conditioning throughout enhance your stay. Perfectly positioned within walking distance of pristine beaches and just a 15-minute car ride from Grantley Adams International Airport, this apartment is also surrounded by a wealth of dining options and nightlife venues along the dynamic south coast of Barbados. Whether you seek relaxation or excitement, this residence offers the ideal base for experiencing the best of island living. TNV-AFor a virtual or In person tour or for more information please contact us:\*

Property ID: 62841\* Price: USD\$545,000\* Property Size: 1044 Sq Ft\* Bedrooms: 2\* Bathrooms: 2\*

Property Status: BEACHFRONT, FOR SALE\* Address St. Lawrence Gap, Christ Church, Barbados\* City Bridgetown, Barbados\* State/county Christ Church, Barbados\* Country Barbados