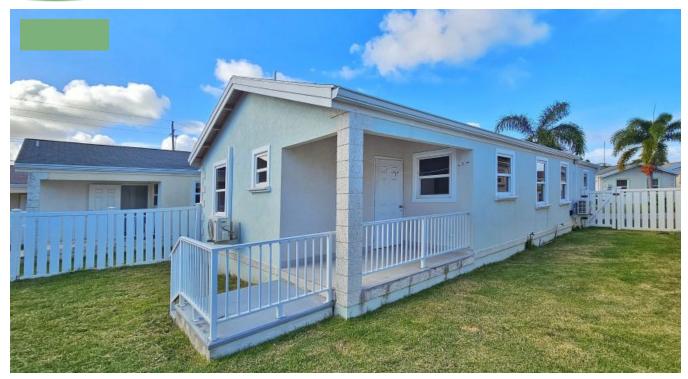

## COVERLEY ESTATES, #30 SEAGRAPE DRIVE, BARBADOS

Christ Church, Barbados

Unwind in island paradise at #30 Seagrape Drive, a quiant 3-bedroom, 2-bathroom semi furnished house nestled within the prestigious Estates at Coverley, a sought-after community on Barbados' stunning south coast. This beautifully designed home offers the perfect blend of comfort, convenience, and idyllic Caribbean living.

Light-filled living spaces, open-plan living and dining areas create a welcoming atmosphere, perfect for relaxing and entertaining. Large windows invite natural light and serene garden views. Unleash your inner chef in the well-equipped kitchen, featuring ample counter space and cabinetry for all your culinary needs.

Retreat to three comfortable bedrooms, each offering a peaceful escape. Two full bathrooms ensure convenience for everyone.

Immerse yourself in the Caribbean lifestyle, sipping cocktails under the stars, or simply soaking up the warm island breeze. Lush gardens surround the property, creating a private oasis away from the hustle and bustle.