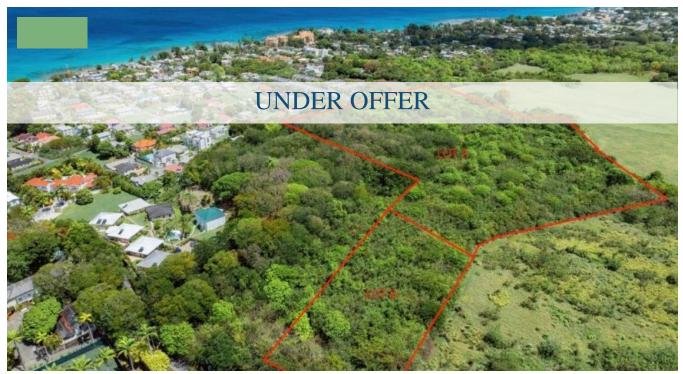

## BAKERS NEAR EASTRY HOUSE LOT A & B, MULLINS

Saint Peter, Barbados

This property is about 13 acres in size. A 2.5 acre plot is now zoned residential and the other 10.5 Acre plot is zone 1 which means the land is arable and there is permission for one residence. The location is an excellent one for one private residences surrounded by arable land on Lot A, or multiple residences and for development on Lot B. Lot A has great ridge front views, west coast and country views across Bakers Plantation land to the east. It adjoins the old Eastry Hotel site which is adjacent on the south boundary. The entire area is cool and very private. The 2 lots are subdivided with right of way access to Lot A provided and is being offered for sale separately (Lot A at US\$950K, Lot B at US\$500K) or together at US\$1.45M.