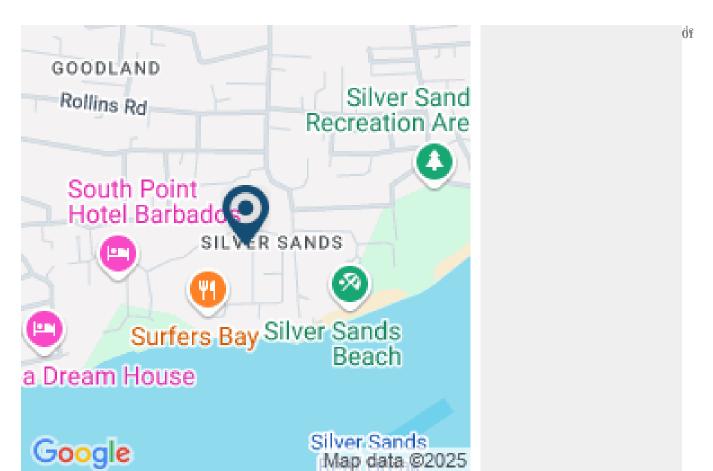

## GREEN GARDEN, LANDSDOWN, ST. CHRISTOPHER - RESIDENTIAL LAND

Green Garden is set within the developing area of St. Christopher which is but a short drive to Silver Rock Beach where one can experience the beautiful turquoise ocean and kite surfing. This impressive lot measures 21,780 sq.ft. of land, it is considered flat, it is rectangular in shape and water and electricity can be easily obtained. Ideal for those who are looking to have a coastal home – would you like to view? Give us a call.

Short distance to Silver Sands and Silver Rock Beach.

Property Type: Land

Land Area: 21,780sq. ft

**Listed:** 9 Sep 2024