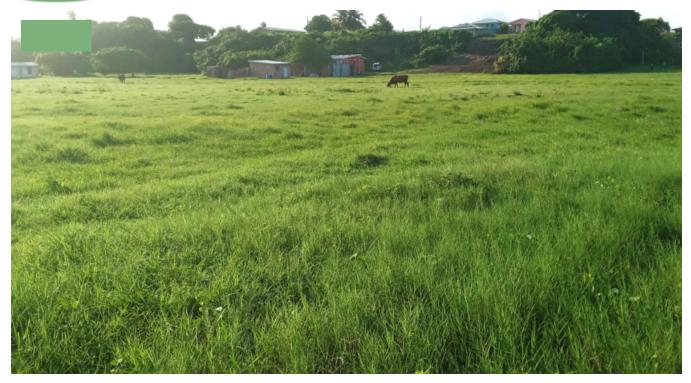

## GREEN GARDEN, LANDSDOWN, ST. CHRISTOPHER - RESIDENTIAL LAND

Green Garden is set within the developing area of St. Christopher which is but a short drive to Silver Rock Beach where one can experience the beautiful turquoise ocean and kite surfing. This impressive lot measures 21,780 sq.ft. of land, it is considered flat, it is rectangular in shape and water and electricity can be easily obtained. Ideal for those who are looking to have a coastal home – would you like to view? Give us a call.

Short distance to Silver Sands and Silver Rock Beach.

Property Type: Land

Land Area: 21,780sq. ft

**Listed:** 9 Sep 2024