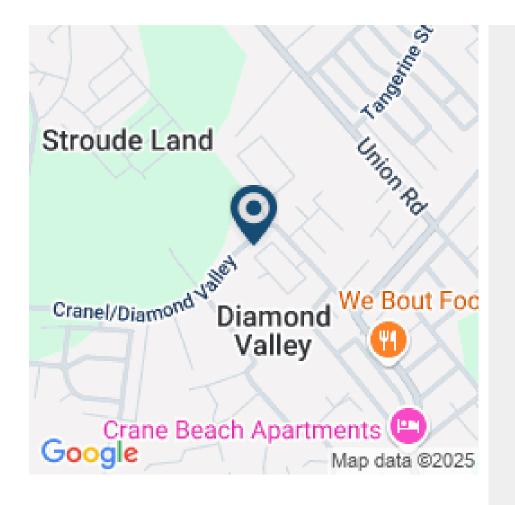

## CRANE PARK SOUTH LOT 21-REDUCED

Saint Philip, Barbados

This lot is located in the Residential development known as Crane Park South just a minutes drive to the spectacular Crane Beach and less than 10 minutes drive South to the airport. Six Cross Roads is about 5 minutes drive West.