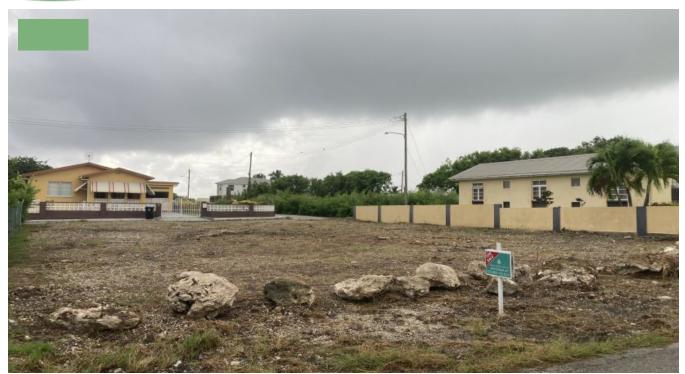

## CRANE PARK SOUTH LOT 21-REDUCED

Saint Philip, Barbados

This lot is located in the Residential development known as Crane Park South just a minutes drive to the spectacular Crane Beach and less than 10 minutes drive South to the airport. Six Cross Roads is about 5 minutes drive West.

The lot fronts onto both the public road that runs from Sandy Hill toward the Crane beach and on the development access road

The areas of this lot are as follows:

Land: 6764 sq. ft. Verge: 1386 sq. ft. Road Res: 1156 sq. ft. Total: 9306 sq. ft.