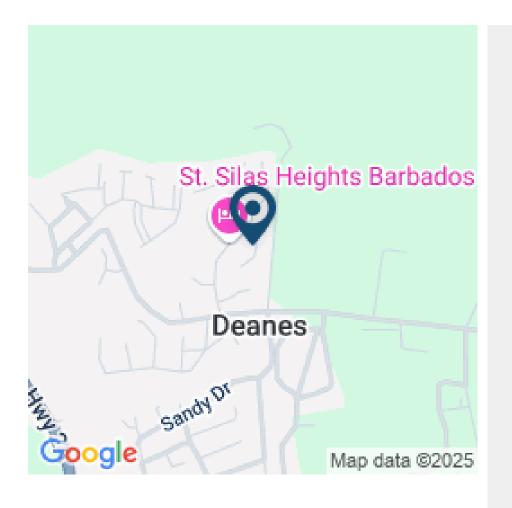

## SALE PENDING – SPACIOUS LOT IN IDEAL FAMILY NEIGHBORHOOD – LOT 50, ST SILAS HEIGHTS, ST. JAMES

Situated in the peaceful and well-established community of St. Silas Heights, St. James, Lot 50 presents a fantastic opportunity to create your dream home or make a sound investment. Priced at just BDS\$160,000, this spacious 7,964 sq ft lot is located in a highly desirable residential neighborhood known for its tranquility and close proximity to key amenities. Conveniently located near schools, supermarkets, and restaurants, this lot offers easy access to the beautiful beaches of the West Coast and nearby shopping centers, providing the perfect balance of suburban serenity and modern convenience. The quiet, scenic surroundings make this neighborhood ideal for families and retirees looking for a peaceful lifestyle. As part of the sought-after St. Silas Heights development, the area is known for its thoughtfully planned streets and welcoming community atmosphere. It's also just minutes away from the prestigious Apes Hill Polo Club and well-connected to public transportation and local attractions. This property backs onto The Apes Hill Golf Resort. This is a rare chance to secure a prime piece of real estate in Barbados at an affordable price, perfect for those seeking a serene setting with convenience at their doorstep. DTO-ZFor viewings, more information or to secure this property, please contact us:\* Property ID: 63963\* Price: USD\$80,000\* Land Area: 7964 Sq Ft\* Property Status: SALE PENDING\* Address Deanes, St. James, Barbados\* City Bridgetown, Barbados\* State/county St. James, Barbados\* Country Barbados