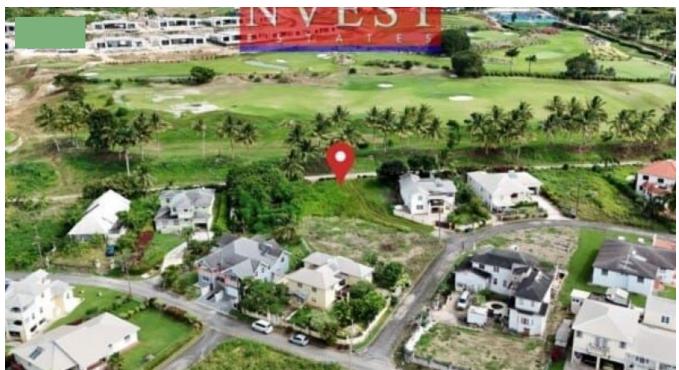

## SALE PENDING – SPACIOUS LOT IN IDEAL FAMILY NEIGHBORHOOD – LOT 50, ST SILAS HEIGHTS, ST. JAMES

Situated in the peaceful and well-established community of St. Silas Heights, St. James, Lot 50 presents a fantastic opportunity to create your dream home or make a sound investment. Priced at just BDS\$160,000, this spacious 7,964 sq ft lot is located in a highly desirable residential neighborhood known for its tranquility and close proximity to key amenities. Conveniently located near schools, supermarkets, and restaurants, this lot offers easy access to the beautiful beaches of the West Coast and nearby shopping centers, providing the perfect balance of suburban serenity and modern convenience. The quiet, scenic surroundings make this neighborhood ideal for families and retirees looking for a peaceful lifestyle. As part of the sought-after St. Silas Heights development, the area is known for its thoughtfully planned streets and welcoming community atmosphere. It's also just minutes away from the prestigious Apes Hill Polo Club and well-connected to public transportation and local attractions. This property backs onto The Apes Hill Golf Resort. This is a rare chance to secure a prime piece of real estate in Barbados at an affordable price, perfect for those seeking a serene setting with convenience at their doorstep. DTO-ZFor viewings, more information or to secure this property, please contact us:\* Property ID: 63963\* Price: USD\$80,000\* Land Area: 7964 Sq Ft\* Property Status: SALE PENDING\* Address Deanes, St. James, Barbados\* City Bridgetown, Barbados\* State/county St. James, Barbados\* Country Barbados