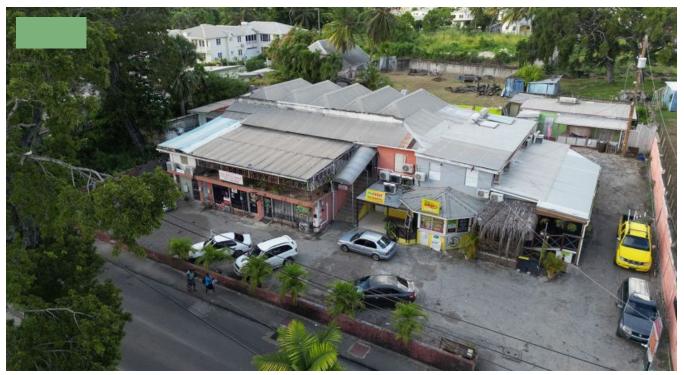

## MAXWELL MAIN ROAD, OSTERLEY COMPLEX

• Christ Church, Barbados

Commercial complex on the highly sought-after South Coast main road, available immediately. Ideally located on Maxwell Main Rd near to the beach, supermarket, Oistins, cafes and nightlife this property sits on approximately  $18,184 \ \text{sq.}$  ft. with  $8,725 \ \text{sq.}$  ft of building area.

Ideal location for a hotel or Airbnb investment restaurant or office space with ease of access to vehicular and pedestrian traffic.

SALE PRICE: BDS\$2,400,000 – US\$1,200,000

Close proximity to Restaurants, Cafes and Nightlife

Property Type: Commercial

Bathrooms: 10

 Land Area:
 18,184sq. ft

 Floor Area:
 8,725sq. ft

 Listed:
 17 Apr 2025