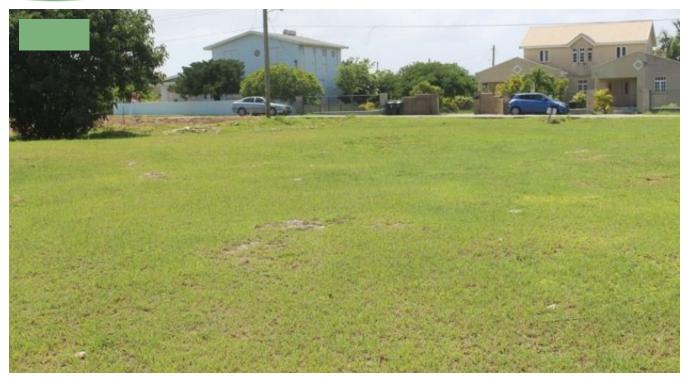

## **CHANCERY LANE 12**

Lovely ridge lot located in a good and well established residential community in Chancery Lane, Christ Church. This large, level and well maintained lot measures 17,510 sq. ft. It enjoys unobstructed views of the nearby salt ponds. It is the ideal location to build that lovely family home with pool, if so desired. It is located within a 10 minute drive to Oistins and The Villages at Coverley where a plethora of amenities can be found including supermarkets, fast-food outlets, restaurants, banks and a gym, just to mention a few. To schedule a viewing, please contact Coral Stone Realty at 246-266-8888 (WhatsApp) or 246-420-3687 or email us at sales@coralstonerealty.com.