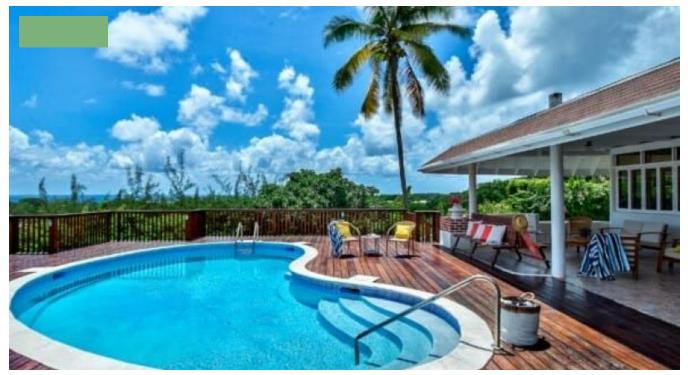

## LUXURY LIVING WITH POOL AND SUNSET VIEWS NR ROCKLEY GOLF COURSE – SUNDANCE ON THE RIDGE, CHRIST CHURCH

Christ Church, Barbados

This light-filled, open-plan home sits atop Rendezvous Ridge, offering breathtaking, uninterrupted views of Barbados' South Coast. Overlooking the Rockley Golf Course, the property enjoys refreshing breezes and spectacular sunsets from its spacious deck. At certain times of the year, you may even be treated to the sight of whales frolicking in the distance. The home features an open-plan kitchen, living, and dining area that seamlessly extends onto a covered outdoor patio and bar-perfect for entertaining. The inviting crystalclear swimming pool, surrounded by a beautiful pool deck, offers one of the most picturesque views of the South Coast.With three bedrooms, two full bathrooms, and a powder room, the home also includes a private office and a versatile bonus room. Ample storage, a covered parking garage, and a paved parking area provide convenience, while security lights and an electric gate ensure peace of mind. The fully enclosed property is ideal for children and pets, offering plenty of space for fun and adventure. Recently upgraded and offered fully furnished (excluding linens), Sundance is perfectly situated near the South Coast and the ABC Highway, combining convenience with serene island living.NSZV-ZFor viewings, more information or to secure this property, please contact us:\* Property ID: 37825\* Price: USD\$5,000/Per Month\* Property Size: 2500 Sq Ft\* Land Area: 15887 Sq Ft\* Bedrooms: 3\* Bathrooms: 2.5\* Property Status: FOR RENT\* Address Christ Church, Barbados\* City Bridgetown, Barbados\* State/county Christ Church, Barbados\* Country Barbados