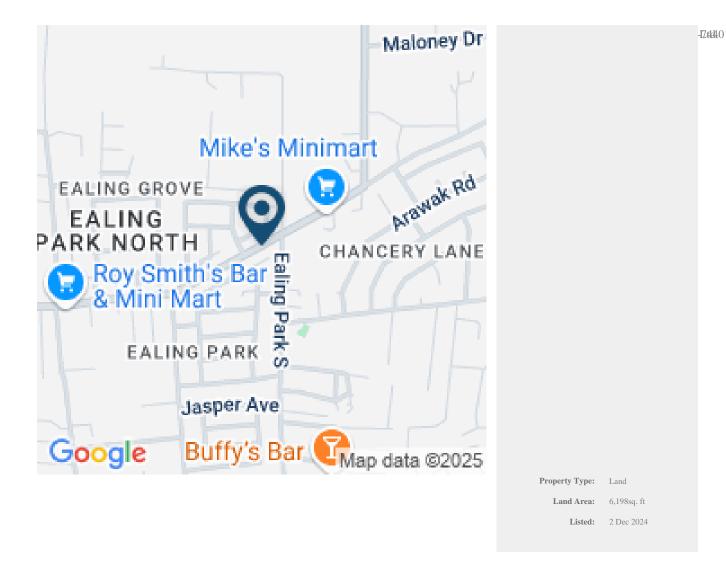

LOT 174 EALING PARK 2, EALING GROVE, CHRIST CHURCH

**Q** Christ Church, Barbados

A flat lot of residential land situated in the established neighbourhood of Ealing Park. This lot is ideally suited to be developed into a lovely family home.

Ealing Park is located approximately 5 minutes drive from the Grantley Adams International Airport and 10 minutes from shopping facilities, fabulous beaches, restaurants and other amenities on the South Coast of the Island