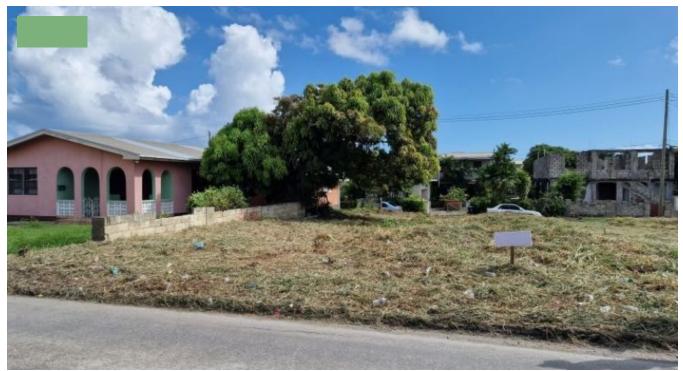

LOT 174 EALING PARK 2, EALING GROVE, CHRIST CHURCH

**Q** Christ Church, Barbados

A flat lot of residential land situated in the established neighbourhood of Ealing Park. This lot is ideally suited to be developed into a lovely family home.

Ealing Park is located approximately 5 minutes drive from the Grantley Adams International Airport and 10 minutes from shopping facilities, fabulous beaches, restaurants and other amenities on the South Coast of the Island