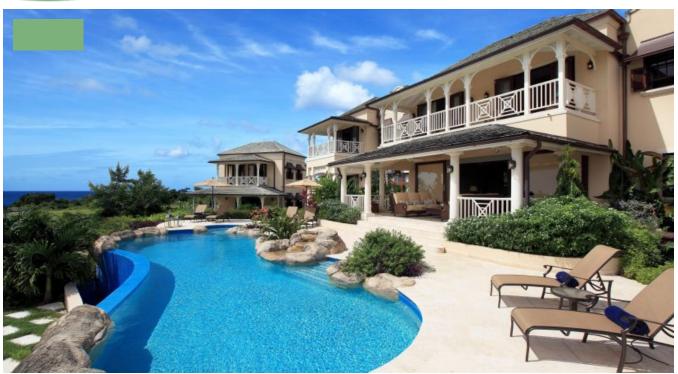

## WESTERINGS - OCEAN DRIVE, ROYAL WESTMORELAND

Saint James, Barbados

This exquisite luxury villa is located on Ocean Drive in the Northern area of the resort. The Westerings sits in an elevated position on the 13th hole, in lush tropical gardens, boasting stunning views across the golf course out to the turquoise blues of the Caribbean Sea.

The house is a unique custom-built property designed by leading architects Gillespie and Steel and the interior design features the finest of finishing materials many of which were imported from Europe and the USA. The open plan lounge and kitchen open out onto a large covered terrace which offers a fine panorama across the golf course and stunning sea views which provide the perfect location for sunset cocktails. Ideal for family gatherings, the outdoor living areas include a dining and bar area with a barbecue and an expansive palm-fringed terrace that wraps around a luxurious infinity-edge pool and Jacuzzi.

## More Information

| Sale Price: | price on request |
|-------------|------------------|
| Amenities:  |                  |

ldos

18-hole Championship Golf Course, 24 Hour Security, A/C, al fresco
Dining, Appliances, Barbecue Grill, BBQ Area, Beach Club Access,
Ceiling Fans, Club House and Rum Shak Restaurant & Bar,
Communal Swimming Pool, Cottage, Covered Patio, Dish Washer,
Flood Lit Tennis Courts, Fully Equipped Kitchen, Furnished, Gated
Community, Golf Course Views, Infinity pool, Jacuzzi, Landscaped,
Media Room, Open Plan, Outdoor Dining, Pool Sun Deck, Sea Views