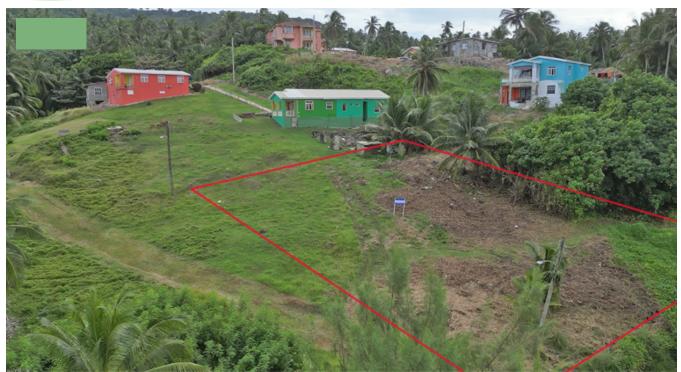

## **BATHSHEBA LOT 10**

Sitting in an elevated position set about 300 meters back from the beach at Soup Bowl is this attractive sloping lot that has a fantastic view of the sea and the magnificent world-famous Soup Bowl surf spot. The lot is privately tucked away at the end of a private cul-de-sac and offers it's owner the opportunity to build a super villa (Bay House) with a stunning sea view in a local setting.

Sloping from the back of the lot down towards the sea, the topography suggests that a large open deck to the ocean with parking under it and a one or two story home facing the sea would be an obvious opportunity for a new owner to capitalize on this superb opportunity for a main or second home in the well known and sought after location of Bathsheba on the east coast of the island.

Sea Views

End of cul-de-sac

External Link:

Link

External Link:

Property Type: Land

Land Area: 13,574sq. ft

**Listed:** 17 Apr 2025