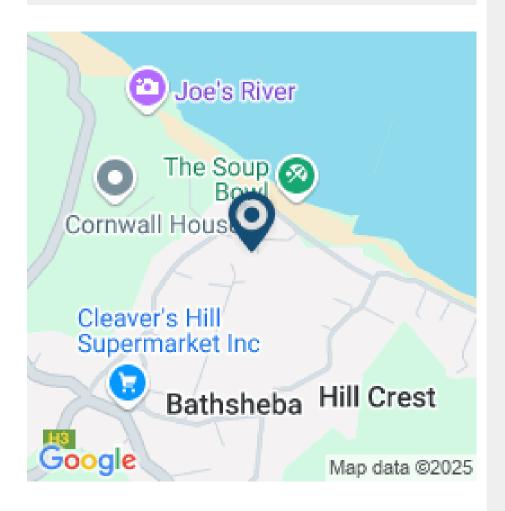

## **BATHSHEBA LOT 10**

Sitting in an elevated position set about 300 meters back from the beach at Soup Bowl is this attractive sloping lot that has a fantastic view of the sea and the magnificent world-famous Soup Bowl surf spot. The lot is privately tucked away at the end of a private cul-de-sac and offers it's owner the opportunity to build a super villa (Bay House) with a stunning sea view in a local setting.

Located just two minutes walk from the beach in Bathsheba where surfers from around the world congregate at several times when the surf is good or at their leisure throughout the surfing calendar, the area has seen considerable investment in the last few years from mature, successful international surfers who have grown to love the location and the vibe during their visits over the years. With new restaurants opening or changing hands recently finding spots like this one so close to the action without losing its privacy is becoming very rare. For this reason, we believe that this is a superb opportunity for someone connect to or involved in surfing and the surfing community to secure a unique location overlooking Soup Bowl.