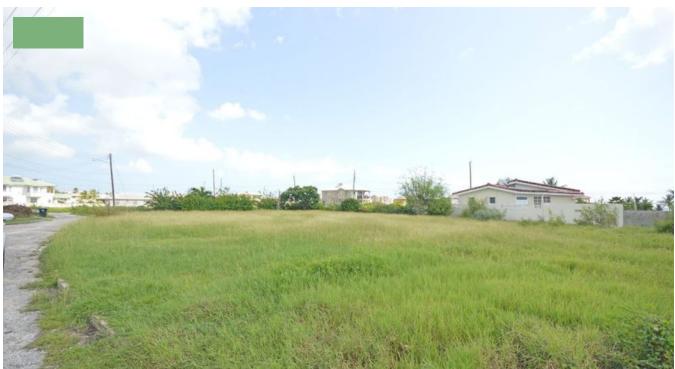

## OCEAN CITY DEVELOPMENT LOT 31

Saint Philip, Barbados

This flat, rectangular lot is 4,600 sq. ft. and located in a quiet, breezy cul-de-sac with attractive family homes. The lot is ideally situated in close proximity to Grantley Adams Airport and Six Roads with access to supermarkets, banks, restaurants and other convenient amenities. Just a short walk away, you?ll find picturesque windows to the sea.SALE PRICE: BDS\$118,000 - US\$59,000