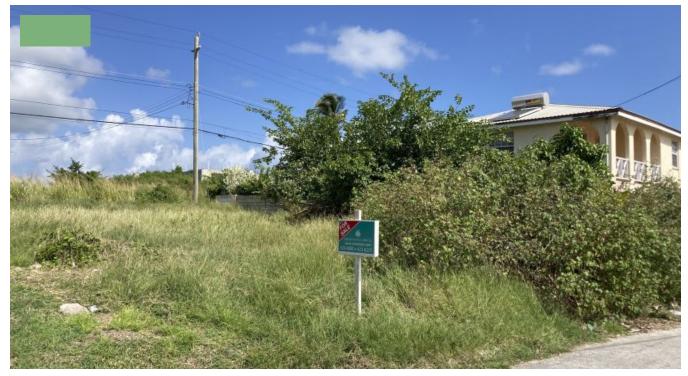

## ATLANTIC PARK LOT 14

Saint Philip, Barbados

This lot is located in Atlantic Park residential development in St. Philip, Barbados and fronts on to Belair road leading to Sam Lord's Castle where the new Wyndham resort is located. The lot is less than 5 minutes drive to the spectacular Crane beach where the Crane hotel is located with it's 4 restaurants and shops. Six Cross roads is less than 10 minutes drive to the West. Grantley Adams International airport is 15-20 minutes to the South.

The areas of the lot are comprised as follows:

| Land:     | 418.8 sq. m. = | 4508 | sq. ft. |
|-----------|----------------|------|---------|
| Verge:    | 49.5 sq. m. =  | 533  | sq. ft. |
| Road Res: | 94.4 sq. m. =  | 1016 | sq. ft. |
| Total:    | 562.7 sq. m. = | 6057 | sq. ft. |