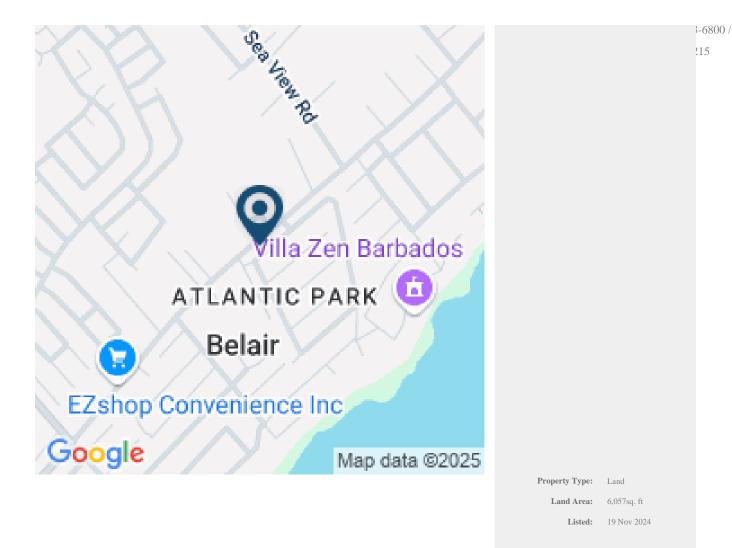

## ATLANTIC PARK LOT 14

Saint Philip, Barbados

This lot is located in Atlantic Park residential development in St. Philip, Barbados and fronts on to Belair road leading to Sam Lord's Castle where the new Wyndham resort is located. The lot is less than 5 minutes drive to the spectacular Crane beach where the Crane hotel is located with it's 4 restaurants and shops. Six Cross roads is less than 10 minutes drive to the West. Grantley Adams International airport is 15-20 minutes to the South.

The areas of the lot are comprised as follows:

| Land:     | 418.8 sq. m. = | 4508 | sq. ft. |
|-----------|----------------|------|---------|
| Verge:    | 49.5 sq. m. =  | 533  | sq. ft. |
| Road Res: | 94.4 sq. m. =  | 1016 | sq. ft. |
| Total:    | 562.7 sq. m. = | 6057 | sq. ft. |