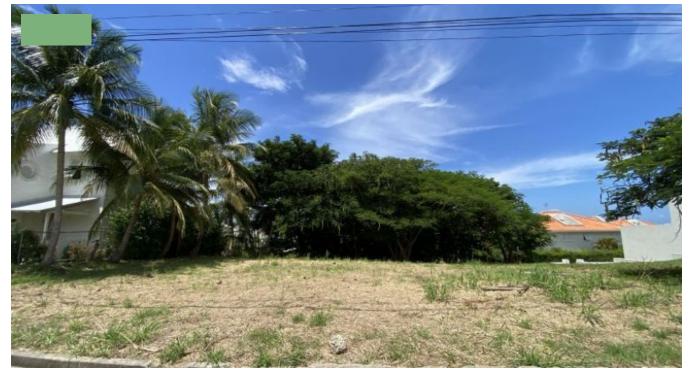

LOT 52 PATANE GARDENS, MOUNT STANFAST, ST. JAMES

Saint James, Barbados

Situated in the established Patane Gardens neighbourhood in Mount Stanfast, St. James, this generous vacant lot spans approximately 5,230 square feet and boasts a rectangular shape with a gentle slope. This lot provides an excellent opportunity to be developed into a stunning executive type residence. Patane Gardens is strategically located just a three-minute drive from pristine beaches, vibrant selection of restaurants, lively bars, and diverse shopping facilities that punctuate the Island's celebrated West Coast.