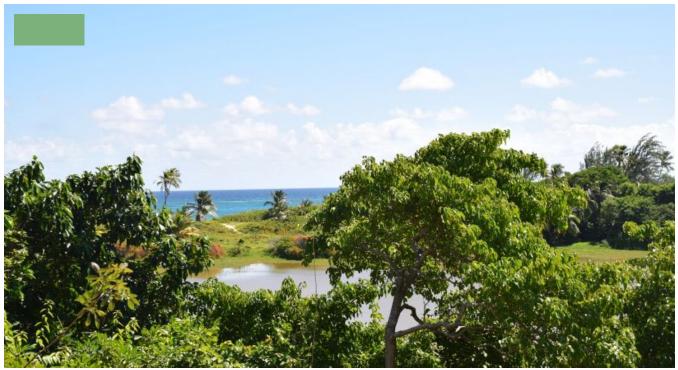

CHANCERY LANE LOT OVERLOOKING SWAMP TO SEA

**Q** Christ Church, Barbados

This large lot is located in Chancery Lane, Christ Church near the South Eastern coast of Barbados, with a spectacular ,unobstructed view from its Southern boundary across Chancery Lane swamp to Long beach and the ocean beyond.

The access road to the lot is on the northern boundary and the lot, while flat, is on an escarpment above the swamp which affords it the lovely, unobstructed view to the South East from the Southern boundary. The area of the lot is made up as follows: