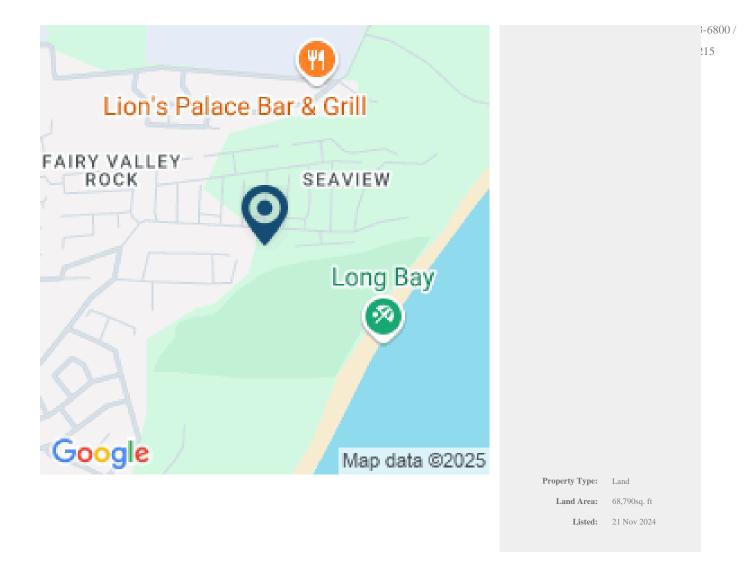

CHANCERY LANE LOT OVERLOOKING SWAMP TO SEA

**Q** Christ Church, Barbados

This large lot is located in Chancery Lane, Christ Church near the South Eastern coast of Barbados, with a spectacular ,unobstructed view from its Southern boundary across Chancery Lane swamp to Long beach and the ocean beyond.

Land = 66,828 sq.ft. Verge = 1,962 sq.ft. Total = 68,790 sq.ft.