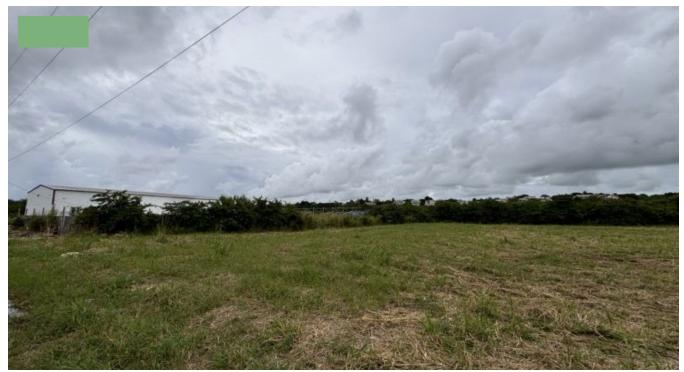

## EALING GROVE, AGRICULTURE LAND

**9** Christ Church, Barbados

Discover the perfect opportunity to own a stunning 6-acre, rectangular parcel of land, ideal for agricultural use. Previously used as poultry farm.