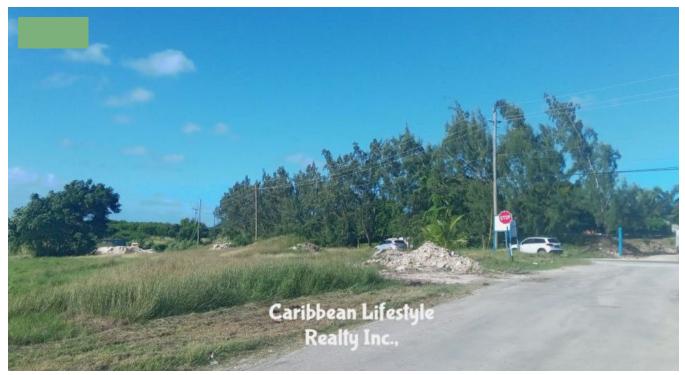

BALLS COMMERCIAL / INDUSTRIAL LANDS FROM 20,256 SQ.FT. TO 32,173 SQ.FT.

**Q** Barbados

Fabulous location now being developed for Commercial and Industrial activity with only 37 lots remaining. Situated just off the Tom Adams Highway and with an approximate 10 minute drive to our Grantley Adams International Airport this area is easily accessible. The lots range in size from 20,256 sq.ft. up to 32,173 sq.ft. (US\$402,166.21). The development will have two access roads, from the Newton Roundabout, travelling along Highway 6 the lots will be on your right – one opposite the Ball Park Events and Entertainment Centre and the other by The Paradise Nature Park which leads to other commercial activity. These lots are what we deem prime location, and they will suit many business activities from Warehousing, Corporate and Industrial type businesses. At Barbados \$25.00 per square foot or US\$12.50 per square foot, now is the time to make your move, expand your operation/business. Contact us and explore what your options can be. E&OE.