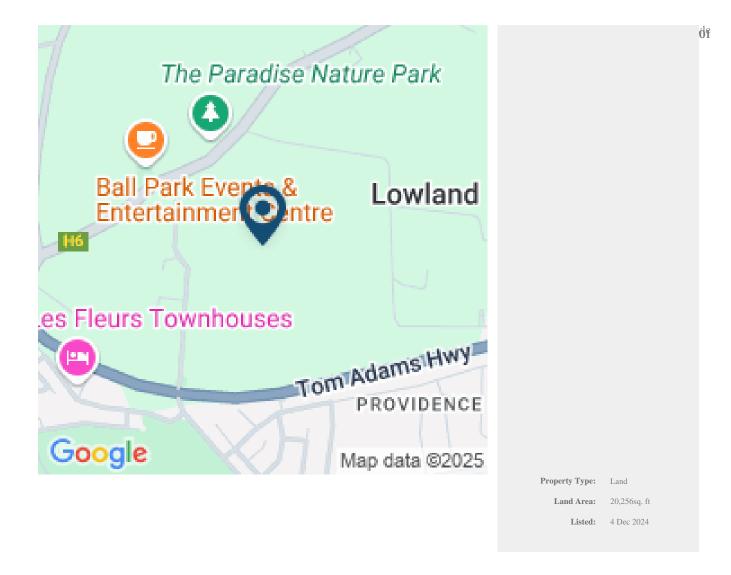

BALLS COMMERCIAL / INDUSTRIAL LANDS FROM 20,256 SQ.FT. TO 32,173 SQ.FT.

**Q** Barbados

Fabulous location now being developed for Commercial and Industrial activity with only 37 lots remaining. Situated just off the Tom Adams Highway and with an approximate 10 minute drive to our Grantley Adams International Airport this area is easily accessible. The lots range in size from 20,256 sq.ft. up to 32,173 sq.ft. (US\$402,166.21). The development will have two access roads, from the Newton Roundabout, travelling along Highway 6 the lots will be on your right – one opposite the Ball Park Events and Entertainment Centre and the other by The Paradise Nature Park which leads to other commercial activity. These lots are what we deem prime location, and they will suit many business activities from Warehousing, Corporate and Industrial type businesses. At Barbados \$25.00 per square foot or US\$12.50 per square foot, now is the time to make your move, expand your operation/business. Contact us and explore what your options can be. E&OE.