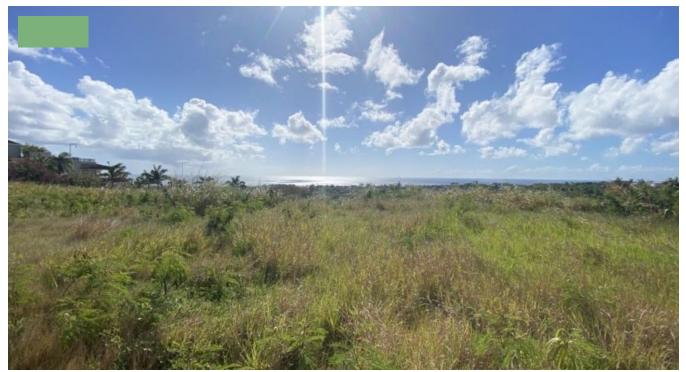

## LANCASTER LOT 1C B

Saint James, Barbados

A magnificent 1.33 acre plot of land set on the edge of a gully in Lancaster with views over the Royal Westmoreland Golf Course and the island's stunning west coast. This plot also boasts picturesque contrasting country views to the east. This beautiful property is surrounding by luxury villas and premium villa lots as well as lands owned by Royal Westmoreland Golf Course making it the perfect spot for a private luxury villa with cottage. The plot also offers an opportunity for other real estate development opportunities. The 1 acre lot 1C A bordering the southern boundary is available for sale should a buyer wish a larger parcel. Ideally located a short drive to the beautiful beaches, restaurants and amenities along the island's West Coast.