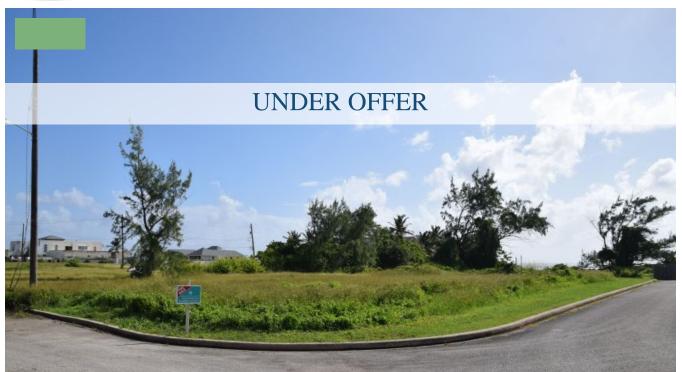

## **BELAIR PINES LOT 23**

Saint Philip, Barbados

This large corner lot with a gross area of 22,739 sq. is located in the residential development known as Belair Pines located on the South East coast of Barbados.

The areas of the lot are comprised as follows:

1731.9 sq. m. = 18,642 sq. ft. Land: Rof W: 133.8 sq. m. = 1,440 sq. ft. Verge: 83.1 sq. m. = 895 sq. ft. Road Res: 163.7 sq.m. = 1,762 sq. ft. Total: 2112.5 sq. m. = 22,739 sq. ft.