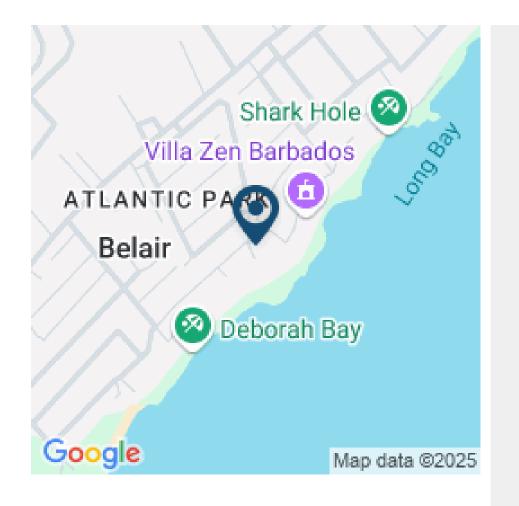

Although this lot is not one of the seafront lots it is within easy walking distance of the beach shown on the google map below as 'Deborah Bay'. and just a little further walk to the larger Beachy Head beach, also shown on the map and in the photos on this site. It is less than 5 minutes drive to the famous Crane Beach where the Crane Resort, with its 4 restaurants and shops, is located. The Grantley Adams international airport is approximately a 10 minute drive from the lot and Six Cross Roads, the main shopping and banking hub in St. Philip, is about 7 minutes drive away.