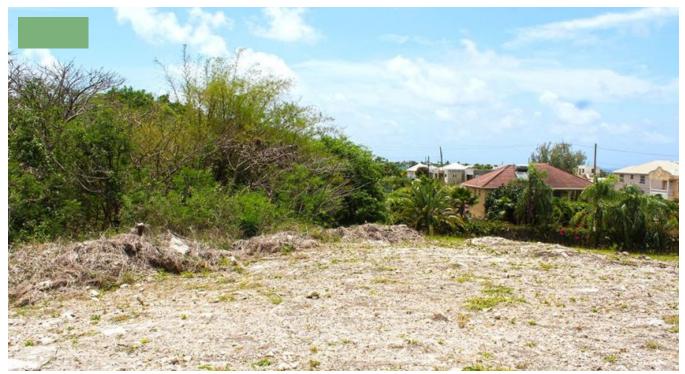

GIBBONS, PATRICIA TERRACE LOT 14 \*UNDER OFFER\*

**Q** Christ Church, Barbados

Located between Grantley Adams International Airport and Oistins with all its amenities is this large slightly sloping lot which sits elevated. The neighbourhood demands a standard of style and elegance to your neighbouring homes which allows for peaceful and enjoyable home living and surroundings.

This lot sits in a hillside which allows for a direct breeze, window views of the sea, good foundation and it is rectangular in shape.

SALE PRICE: BDS\$180,000 - US\$90,000

More Information

| Sale Price:         | \$90,000 US          |
|---------------------|----------------------|
| Property Reference: | 5799                 |
| Amenities:          | Breezy               |
| External Linkı      | Link                 |
|                     | Large lot            |
|                     | Cul-de-sac           |
|                     | Rectangular in Shape |
|                     | Good Foundation      |