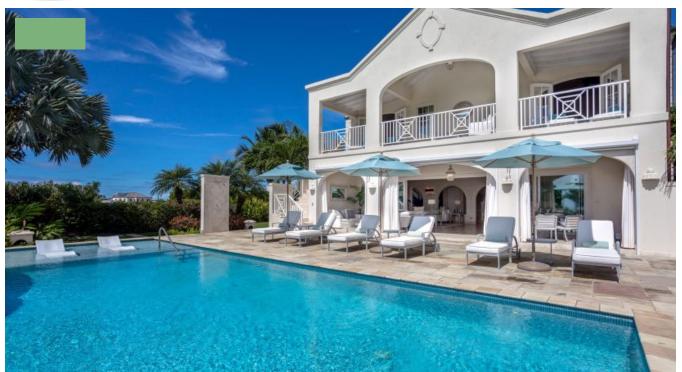

## JASMINE RIDGE 6, WHITE SPARKLE, ROYAL WESTMORELAND

Saint James, Barbados

White Sparkle, a luxurious 4-bedroom villa nestled within the prestigious Royal Westmoreland estate, offers breathtaking views of the Caribbean Sea, the championship golf course, and the stunning resort landscape. This exquisite property boasts 4.5 bathrooms, providing ample space and comfort for residents and guests alike.

The villa's thoughtfully designed layout includes a spacious outdoor terrace, perfect for enjoying the warm island breeze and panoramic vistas. The interior of White Sparkle is elegantly decorated, creating a sophisticated and inviting atmosphere. Additionally, there is space to build an optional charming cottage on the property, further enhancing its appeal.

Situated on the 14th green of the golf course, White Sparkle offers a serene and private setting within the development. Residents can indulge in the tranquility of this quiet area while still being conveniently located near the resort's amenities.