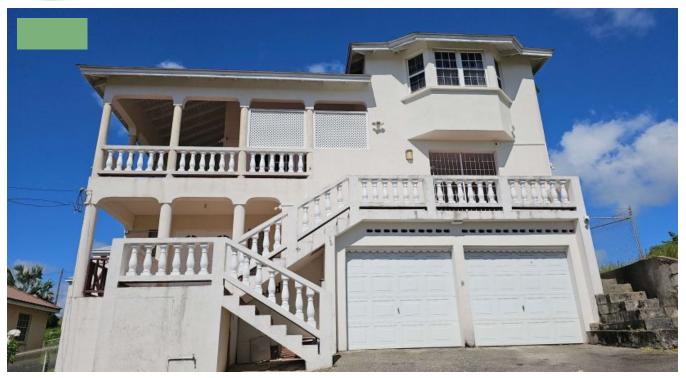

## 27 SHERATON HEIGHTS, ADAMS CASTLE, CHRIST CHURCH

Suitable for a large family house or an investment property, this property is attractively priced and new to market.

The property includes two entrances at the front with five bedrooms, three living rooms, two dining rooms, a laundry area, a storage room, a two-car garage and ample balcony space. There is also a small balcony at the rear of the property with a stair case leading down to a small garden.

The property provides several opportunities to separate spaces into studio apartments including the first floor foyer, the laundry area and one bedroom on the ground floor and the storage room, also on the ground floor.

NB The internal wooden stair-case currently occupies two bedrooms, this can be removed and the floor made whole again.

More Information

Sale Price: \$475,000 US

External Link:

Property Type: House

Bedrooms: 6

Bathrooms: 3.5

Land Area: 5,000sq. ft

Floor Area: 4,800sq. ft

**Listed:** 3 Feb 2025