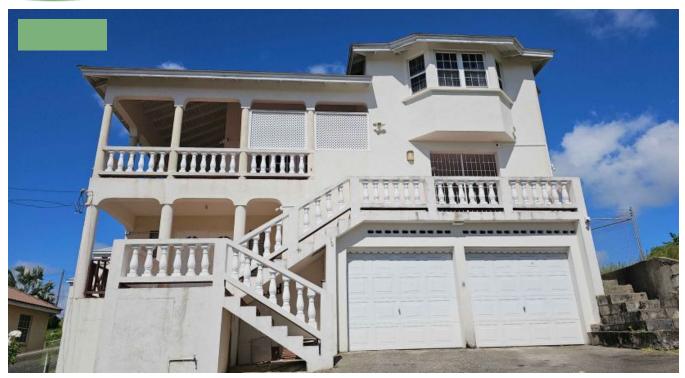

## 27 SHERATON HEIGHTS, ADAMS CASTLE, CHRIST CHURCH

• Christ Church, Barbados

Suitable for a large family house or an investment property, this property is attractively priced and new to market.

The first-floor unit which includes three bedrooms, two bathrooms, kitchen, two living rooms and a dining room is offered at BB \$3,000 per month inclusive of water.