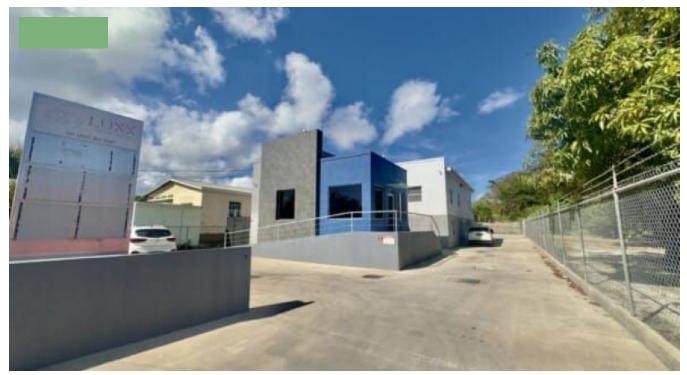

## COMMERCIAL SPACE ON THE SOUTH COAST FOR OFFICE/STUDIO USE – MAXWELL MAIN ROAD

Christ Church, Barbados

Located on Maxwell main road on the south coast of Barbados, this upper floor space offers an open plan layout spanning 610 sq ft with an additional kitchenette, his + hers bathrooms whereby one of the bathrooms includes a shower. Hurricane shutters, Keypad door access, shared secured parking along with a fire detection system, are all key features that make this property outstanding. Perfect for a small office or studio space, this prime south coast location offers the perfect hub in an active location. Key features:\* Keypad door access\* Hurricane shutters\* Shared secured parking\* Fire detection system\* Aircondition open plan space\* Water includedBDS\$3.50+VAT per sq ftDTOFor viewings, more information or to secure this property, please contact us:\* Property ID: 68378\* Price: USD\$1,250/Per Month\* Property Size: 610 Sq Ft\* Bathrooms: 2\* Property Status: FOR RENTLocated on Maxwell main road on the south coast of Barbados, this upper floor space offers an open plan layout spanning 610 sq ft with an additional kitchenette, his + hers bathrooms whereby one of the bathrooms includes a shower. Hurricane shutters, Keypad door access, shared secured parking along with a fire detection system, are all key features that make this property outstanding. Perfect for a small office or studio space, this prime south coast location offers the perfect hub in an active location. Key features: \* Keypad door access\* Hurricane shutters\* Shared secured parking\* Fire detection system\* Aircondition open plan space\* Water includedBDS\$3.50+VAT per sq ftDTOFor viewings, more information or to secure this property, please contact us: