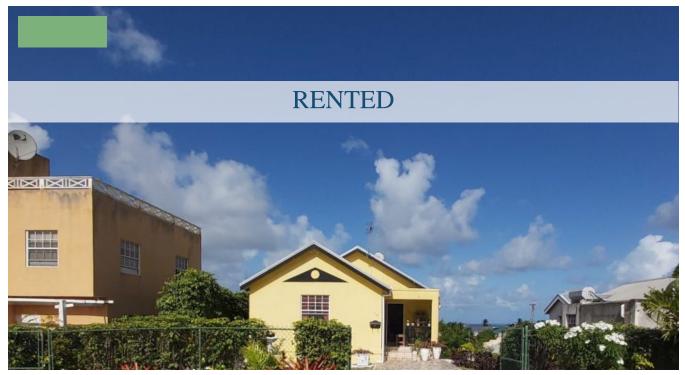

## COVERLEY CRESCENT -(RENTED) FULLY ENCLOSED/FURNISHED/STUDIO/ALL UTILITIES & WI-FI INCLUDED

Coverley Crescent is a breezy, quiet residential development just minutes walk from The Villages at Coverley with its many amenities such as supermarket, health and medical care facilities, food court and much more. Nearby is our major highway, airport, Oistins and south coast beaches and amenities. This studio apartment is downstairs of a fully enclosed, well maintained family home. It is compact with a full sized bedroom with queen sized bed and work desk area, just off is the bathroom with built up shower. There is a small full kitchen with major appliance and microwave (if needed) and counter for dining (with stools). The outside of the apartment has a small seating area just right for relaxing after a hard day, there is also a private drying area. A water storage tank with pump is also in use and there are security lights on the perimeter.

AVAILABLE FOR LONG TERM RENTAL (ONE YEAR MINIMUM)