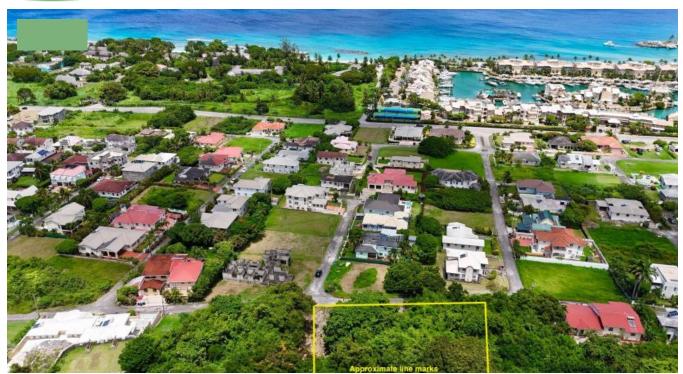

## LAND FOR SALE - OFFERS WELCOME

Large sloping land under a ridge on an elevated lot in an established residential neighbourhood close to Port St. Charles. A home built here has the potential for ocean views from a second storey. The property is an easy walk to a beautiful beach and close to many amenities. Historic Speightstown is the nearest city, which is a bustling seaside town filled with local shops and world class restaurants and bars. Open to reasonable offers.

close to Speightstown and amenities

elevated lot

Property Type: Land

Land Area: 12,433sq. ft

**Listed:** 31 Mar 2025