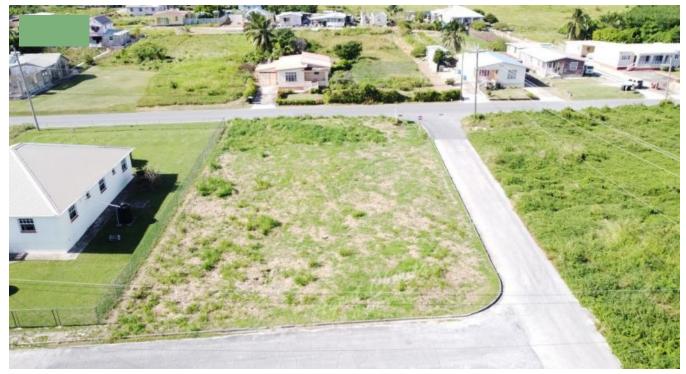

## LONG BAY 105

Saint Philip, Barbados

This large corner plot is in a prime location at the entrance of the well established Long Bay Development and is just a stones throw away from the renowned Wyndham Grand Barbados Sam Lords Castle. Abutting the main road it is ideal for the construction of a one or two storey residential property or holiday rental retreat.

## More Information

| Sale Price:    | \$107,500 US |
|----------------|--------------|
| Amenities:     | View         |
| External Link: | Link         |

 Property Type:
 Land

 Land Area:
 14,139sq. ft