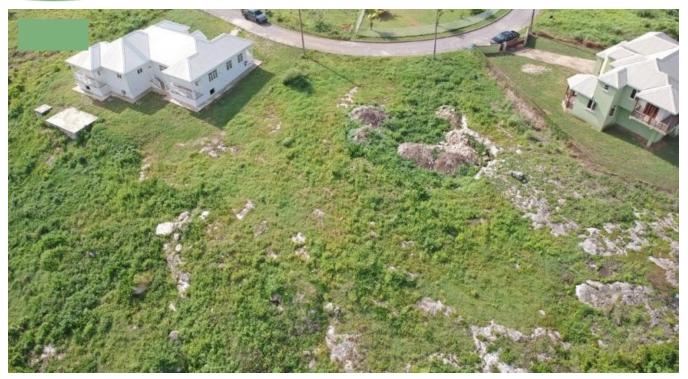

## CASUARINA ESTATE LOT 166

Saint Philip, Barbados

This spacious lot sits on the ridge where it offers panoramic views of St. Philip's country side. The lot comprises 23,102 sq. ft. Casuarina Estates is near Bottom Bay Beach and is in close proximity to Six Roads and its many modern amenities including Doctors' offices, pharmacies, supermarkets to name a few.

Property Type: Land

Land Area: 23,102sq. ft

**Listed:** 29 Apr 2025

Source URL: https://www.barbadospropertysearch.com/for-sale/casuarina-estate-lot-166

LUXE