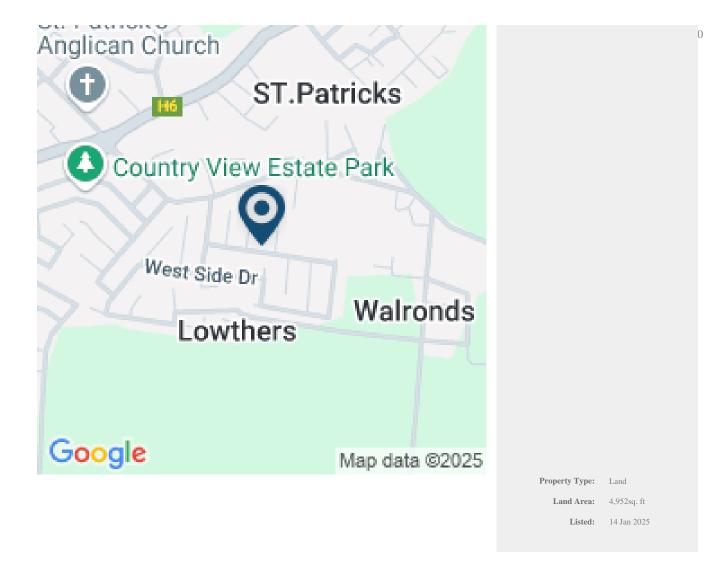

COUNTRY VIEW ESTATES, SUNRISE CRESCENT LOT 504

**Q** Christ Church, Barbados

Welcome to Country View Estates, where you can find your perfect piece of paradise on Sunrise Crescent, lot 504. This square lot of land offers a generous area of 4,952 sq ft, providing ample space for your dream home. Nestled in a serene and sought-after neighborhood, this property is priced at \$130,000, which equates to approximately \$26.26 per square foot.