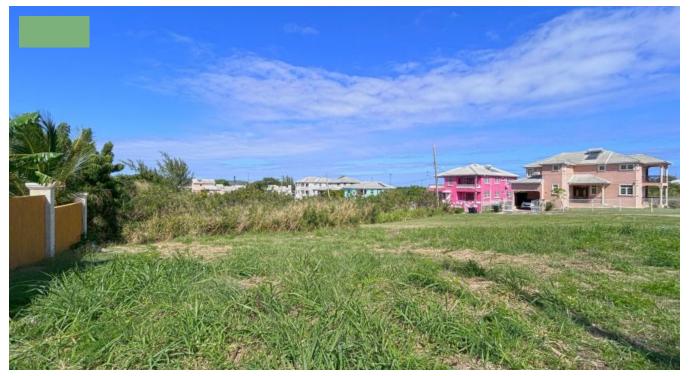

COUNTRY VIEW ESTATES, SUNRISE CRESCENT LOT 504

**Q** Christ Church, Barbados

Welcome to Country View Estates, where you can find your perfect piece of paradise on Sunrise Crescent, lot 504. This square lot of land offers a generous area of 4,952 sq ft, providing ample space for your dream home. Nestled in a serene and sought-after neighborhood, this property is priced at \$130,000, which equates to approximately \$26.26 per square foot.