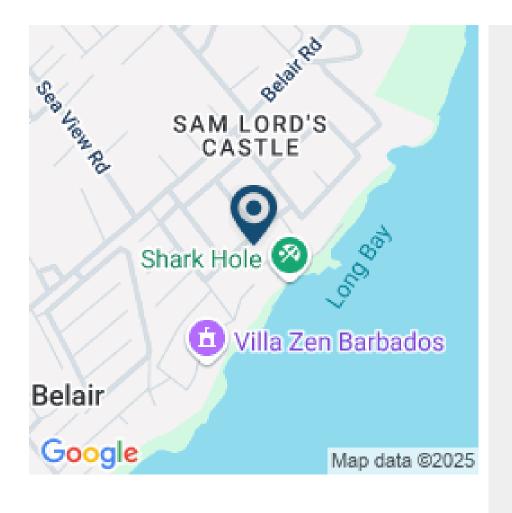

## LONG BAY DEVELOPMENT - OCEAN VIEW/CLOSE PROXIMITY TO WYNDAM RESORTS & SIX ROADS COMMERCIAL HUB

Long Bay Development is an ocean front area, located on the coast of the beautiful parish of St. Philip, in close proximity to the cove af Shark Hole beach, the new Wyndam Resorts and a short drive to the ever expanding commercial/residential area of Six Roads, with its many amenities. The available lot is rectangular, flat and has an ocean view.