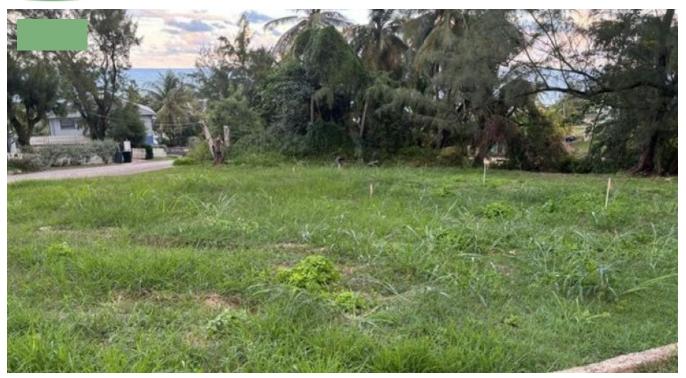

## CATTLEWASH, LOT 20 ATLANTIC PARK

Saint Joseph, Barbados

Lot~20~At lantic~Park~in~Cattlewash,~St.~Joseph~on~the~east~coast~of~Barbados~with~views~of~the~At lantic~Coean.~A~large~lot~11,530~sq.~ft.~Land~has~been~marked~out~for~house~plans~which~are~included.

**Land Area:** 11,530sq. ft **Listed:** 17 Jan 2025

LUXE

 $\textbf{Source URL:} \ \ https://www.barbadospropertysearch.com/for-sale/cattlewash-lot-20-atlantic-park$