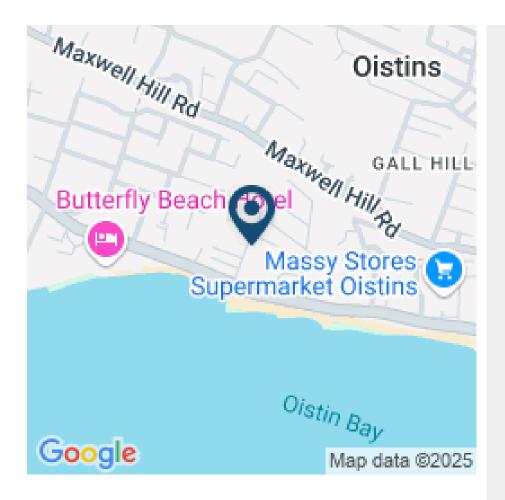

## SKYDANCE SOUTH HYTHE GARDENS (2 BEDROOM)

Skydance South follows on the success of Skydance Mountstanfast, St James. This intimate development consists of 3 three bedroom townhouses and 1 two bedroom townhouse. It is located just steps away from Welches beach and close proximity to the vibrant St Lawrence Gap with its many restaurants.