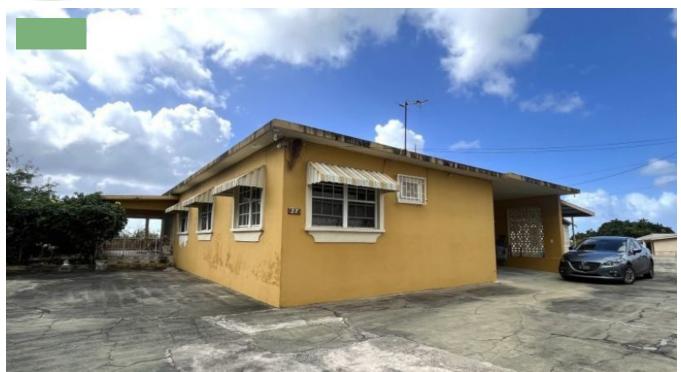

## BYDAND, GIBBONS BROW, CHRIST CHURCH

This charming single-story 4-bedroom, 4-bathroom home, situated on Gibbons Ridge offers the perfect blend of tranquility, convenience and breathtaking views of the coastline. The property features an expansive L-shaped verandah ideal for relaxation and outdoor enjoyment. The interior offers a generous floor plan encompassing living and dining rooms, a kitchen with Decoran countertops and wooden cabinetry, an office, a study, and two ensuite bedrooms. Modern comforts include split-system AC in one bedroom and a window unit in the master suite.

Outside, the landscaped grounds boast a paved driveway, a covered storage shed, fully enclosed by walls and fencing. This home would benefit from modernization but has incredible potential to create a truly stylish contemporary haven.