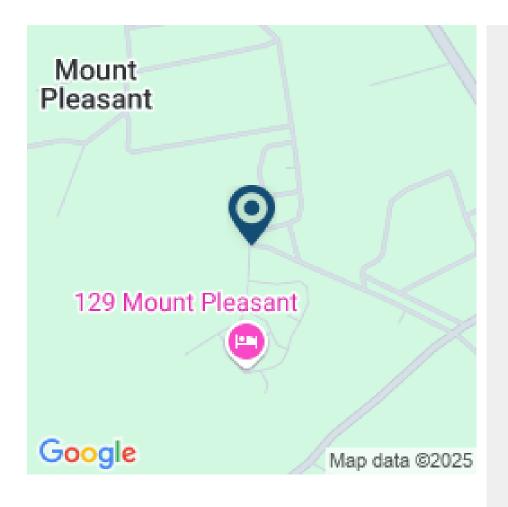

## MOUNT PLEASANT HEIGHTS LOT 87

Experience the charm of this exceptional ridge-front lot with breathtaking panoramic views of the countryside!

Mount Pleasant Heights 87 offers a spacious 28,272-square-foot lot, boasting stunning views to the east and the surrounding countryside. Positioned on an elevated site, the lot enjoys refreshing breezes and tranquillity.

Just a short drive from Six Roads, you'll have convenient access to all essential amenities. This is the perfect opportunity to build your dream home in a serene and picturesque setting!