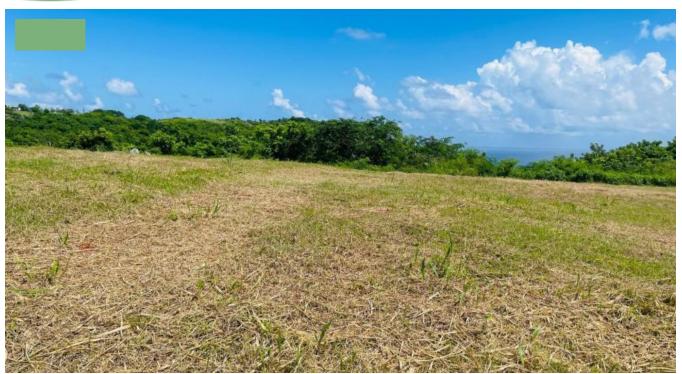

## MOUNT PLEASANT HEIGHTS LOT 89

Experience the charm of this exceptional ridge-front lot with breathtaking panoramic views of the countryside!

Mount Pleasant Heights 89 offers a spacious 23,287-square-foot lot, boasting stunning views to the east and the surrounding countryside. Positioned on an elevated site, the lot enjoys refreshing breezes and tranquillity.

Just a short drive from Six Roads, you'll have convenient access to all essential amenities. This is the perfect opportunity to build your dream home in a serene and picturesque setting!