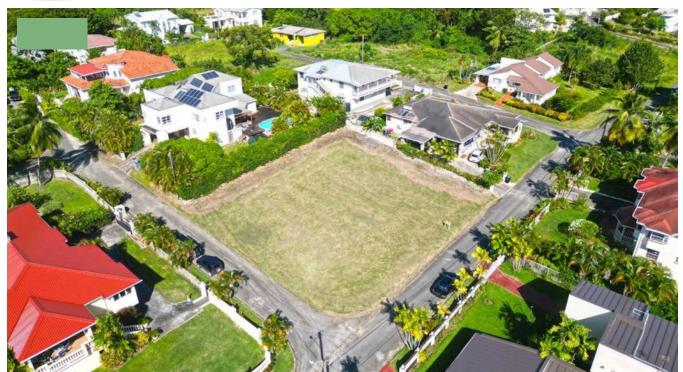

## **ROWANS PARK LOT 128E**

Discover the perfect canvas for your dream home in the sought-after Rowans Park neighbourhood, just moments away from Sky Mall, the South Coast, and Warrens.

This expansive, slightly sloping corner lot sits in the ideal location for crafting a spacious and inviting family home.

Short Drive to Skymall

Property Type: Land

Land Area: 14,222sq. ft

**Listed:** 17 Apr 2025