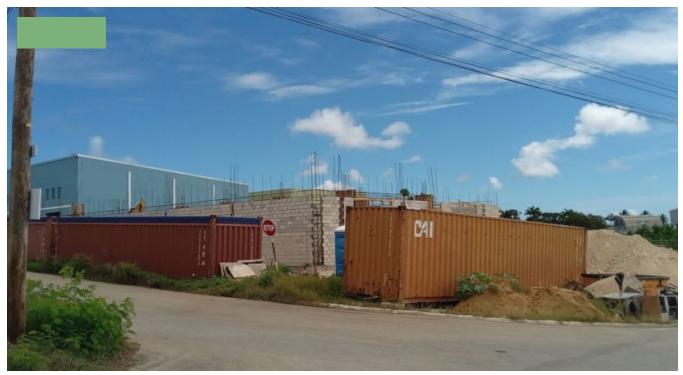

## LEARS BUSINESS PARK LOT 16, WAREHOUSE NO. 1

Book your space now! Located within the new Lears Business Park is a large, partly enclosed, three (3) bay facility offering two (2) warehouses both measuring in excess of 4,300 sq.ft., and the third warehouse measuring over 9,900 sq.ft. being constructed. It is hoped that these units will be available come November, 2025 (not guaranteed). Lears Business Park is conveniently located and is in close proximity to Warrens Business Hub and the Barbados Port Authority. Warehouse No. 1 measures 9,925 sq.ft. with the measurement of apx. 123' x 82', with a ceiling height being 24' and an access door measuring 12' wide x 12' high. These warehouses allow for multiple racking should that be desired and each space is finished with two bathrooms. The property itself has off-road parking for containers and vehicles, there is also a 71,000-gallon underground water tank being installed.