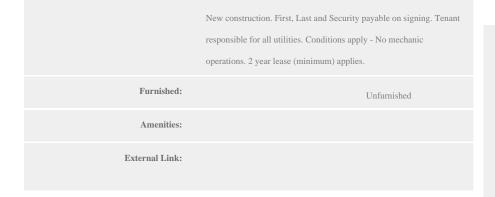

It is a **requirement that the first, last and security deposit be paid on signing** totaling Bds\$56,572.50. **Tenants are responsible for all utilities**. Each Tenant will be allowed to place signage in a designated space. This is a great opportunity, great rate, and great location. Don't delay.

Thinking about growth – maybe Warehouse 2, which is 4,300+ square feet can be added to meet your needs – this space is Bds\$8,263.10 per month. Please note these spaces attract a two (2) year lease (minimum) and conditions apply (No mechanic operations).