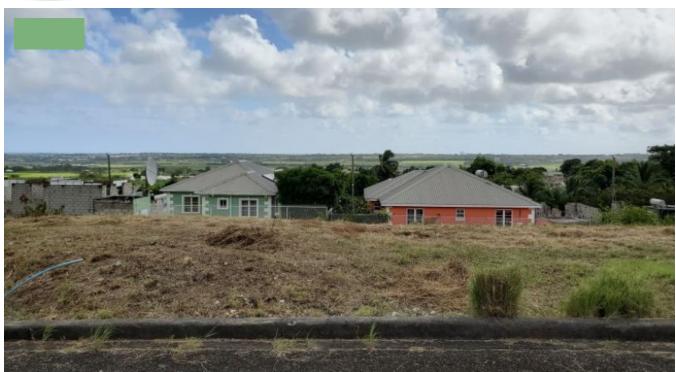

## LOT 11 MEADOW VIEW, THE MOUNT, ST. GEORGE

This gently sloping vacant lot of residential land, approximately 6,367 sq. ft. offers stunning views of the countryside and coastline. Located in the quiet neighbourhood of Meadow View, The Mount, St. George, this lot is perfect for building a beautiful family home.

The lot is conveniently located within a 10-minute drive of the rapidly developing Six Roads area, which offers a variety of amenities, including supermarkets, restaurants, and shops.