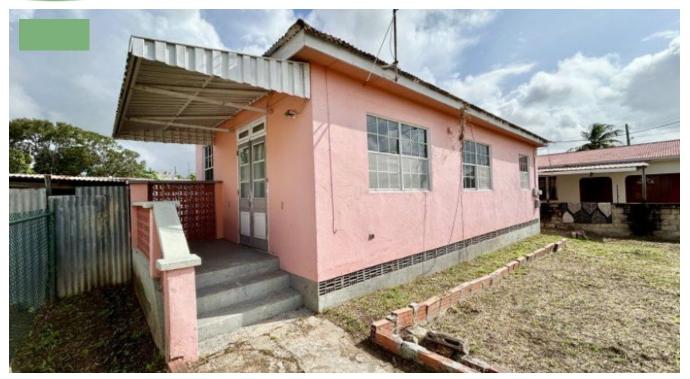

## ROSALIND STANDARD, WORTHING VIEW

Christ Church, Barbados

Traditional Barbadian style home located in the desirable Worthing View area just minutes away from the busy South Coast. This home boasts of 2 bedrooms and 1 bathroom, a spacious living and dining area and a galley kitchen. The property is fully enclosed and has a garden area to the front.