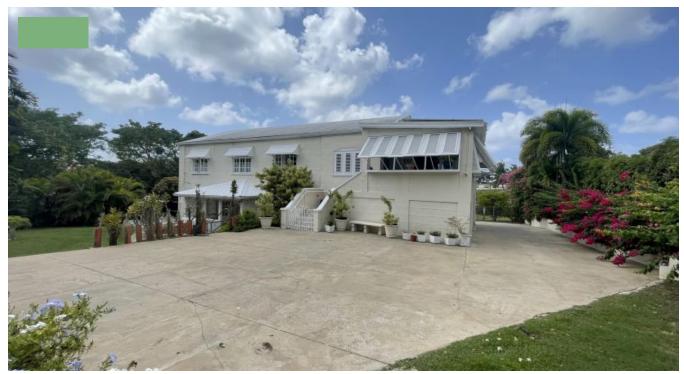

## PHILIP DRIVE 19, PINE GARDENS

Saint Michael, Barbados

Located in Pine Gardens, St. Michael, this coral stone home was built around 1945. It is positioned on a corner lot in this established neighbourhood of Pine Gardens in St. Michael. The property was built approximately in 1945 and echoes the traditional Barbadian character and designs of that era along with the modern functionality of today.

The property is located on a corner lot and has both an electronic entrance gate and a pedestrian gate for access.

The property features a 3 bedroom, 2 bathroom residence upstairs and a self-contained 2 bedroom 2 bathroom apartment on the ground level. The walls are 16" thick and a new roof was installed in 2011. Upon entering the main house there is a spacious patio with Bahama shutters which leads into the large lounge and entertainment area and bar. There is a formal dining room and sitting room all connected with an open plan concept. The main house features varnished wood floors resonant of the old plantation homes except for the kitchen, TV room and patio which are tiled.

The ground floor houses a laundry room with a covered garage and 2 storage rooms which could be converted into an additional apartment.

The back yard comprises of an additional carport and pet and bird cages. There is a fence securing the area at the back in the event you would like to secure pets from the main house. There are many fruit trees, such as mango, lime and avocado on the property.