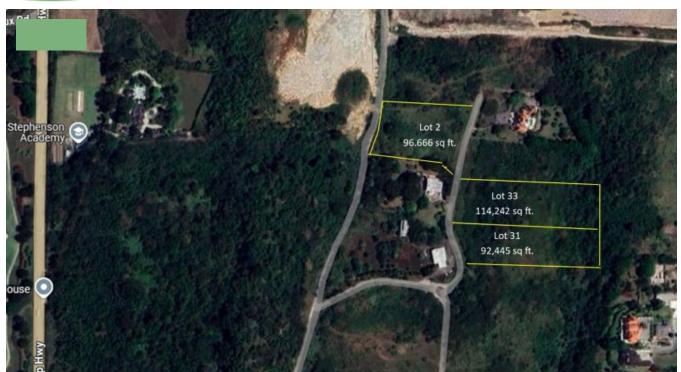

## APPLEGROVE ESTATES LOT 31

For Sale: Lot 31, Applegrove Estates – Prime 2-Acre Lot Near Holetown & Sandy Lane

Unlock the potential of Lot 31 in Applegrove Estates, an exceptional 92,445 sq. ft. elevated lot for sale in St. Thomas, Barbados. Ideally positioned just minutes from Holetown, Sandy Lane, and the world-renowned beaches of the West Coast, this gently sloping lot offers a rare investment opportunity for building a luxury dream home or a high-yield rental villa.