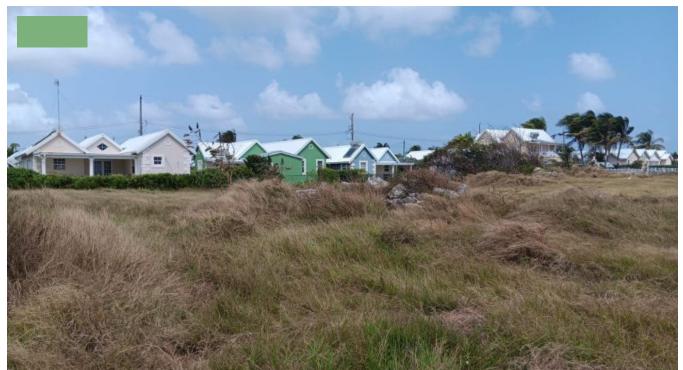

380

APPLE HALL, BOTTOM BAY, ST. PHILIP

Saint Philip, Barbados

Nice residential lot comprising 15,500 sq.ft is located just walking distance from Bottom Bay beach and currently has lovely breathtaking Ocean and sea views. This lot is close proximity to the Six Roads hub of banks, supermarket, petrol stations etc. Bds\$ 27.50 per sq.ft. US\$212,500 / BDS\$425,000