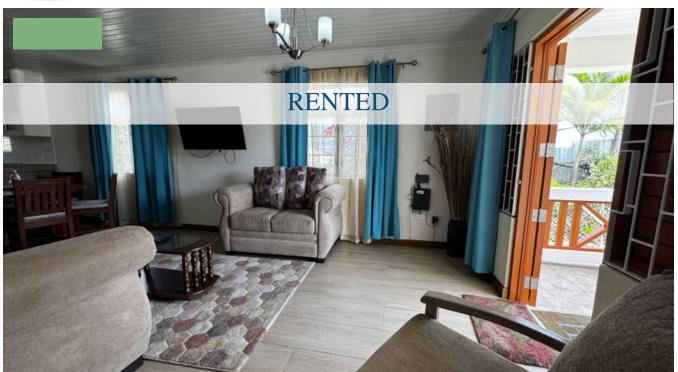

## AVAILABLE IMMEDIATELY FOR LONG TERM RENTAL...

The Boarded Hall area lies just off the picturesque St. George valley and the parish of Christ Church, with the new and exciting Estates development, which houses many amenities, services and elegant homes, the area has quickly become a sought after residential location. This furnished available property borders The Estates, entry is by automatic gate and the large front area, offers parking for numerous vehicles on the inside. The house has a small patio, leading to the open planned, tastefully furnished living/dining area and kitchen which has solid surface countertops and ample built in cupboard units. It is outfitted with electric stove, 2 door refrigerator, microwave and other small appliances, there is also a concealed laundry area with a washer/dryer unit and a sink. All the bedrooms have built in closets and are air-conditioned, one bedroom has an en-suite bathroom, while the others share the main bathroom, which has a shower.

The property has 2 downstairs studio apartments which are currently tenanted, they both have separate entrances. The property is fully enclosed and entry is by electronic gate, there is parking for numerous vehicles. All windows have wrought iron security bars and insect screens.