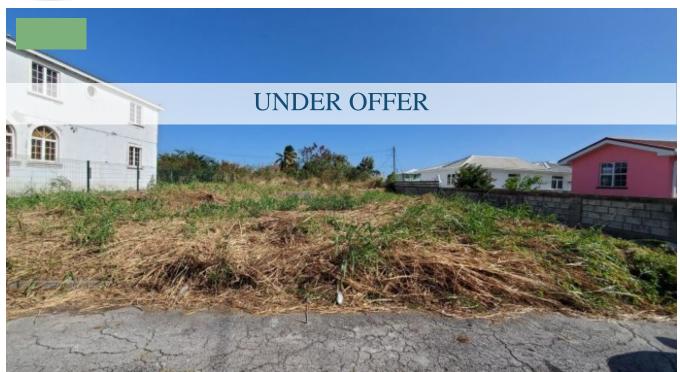

## LOT 294 UNION DEVELOPMENT, UNION, ST. PHILIP

This desirable residential lot, approximately 5,141 sq. ft., presents a fantastic opportunity to build a lovely family home in the established Union Development, St. Philip. Located on a quiet cul-de-sac, this flat, rectangular plot offers an ideal canvas for construction. The peaceful setting within Union Development is conveniently situated just minutes away from the world-renowned Crane Beach and the historic Sam Lord's Castle. Residents will also appreciate the proximity to the rapidly developing Six Roads area, with its expanding range of amenities and services. Don't miss this chance to secure a prime piece of real estate in a sought-after St. Philip location.