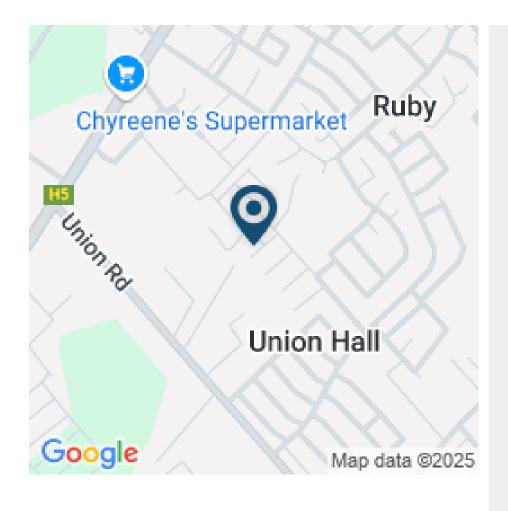

## LOT 294 UNION DEVELOPMENT, UNION, ST. PHILIP

This desirable residential lot, approximately 5,141 sq. ft., presents a fantastic opportunity to build a lovely family home in the established Union Development, St. Philip. Located on a quiet cul-de-sac, this flat, rectangular plot offers an ideal canvas for construction. The peaceful setting within Union Development is conveniently situated just minutes away from the world-renowned Crane Beach and the historic Sam Lord's Castle. Residents will also appreciate the proximity to the rapidly developing Six Roads area, with its expanding range of amenities and services. Don't miss this chance to secure a prime piece of real estate in a sought-after St. Philip location.