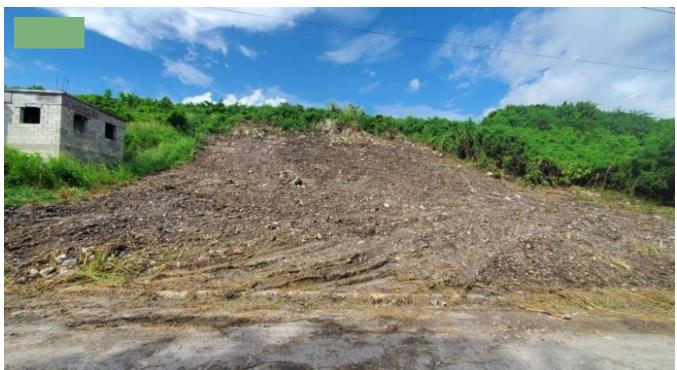

## LOT 11 4TH AVENUE EUDALRIC DRIVE, CHANCERY LANE NORTH, CHRIST CHURCH

• Christ Church, Barbados

Situated in the established neighborhood of Eudalric Drive, Chancery Lane North and spanning approximately 10,466 square feet, this vacant, rectangular-shaped hillside lot features a gentle slope, offering views of the ocean in the distance. The lot is ideally suited to be developed into a lovely family

Conveniently located just 5 minutes from Grantley Adams International Airport, this lot offers easy access for both residents and visitors. Additionally, it is about 10 minutes away from the vibrant South Coast, where a range of amenities, fabulous beaches, shops, restaurants, and attractions await.